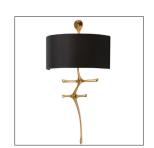

## GILBERT SCONCE

49992 H: 27 IN, W: 14.5 IN, D: 7.5 IN Gold Leaf Contract Suitable As Is This organic brass sconce finished in gold leaf speaks to movement as it arches from the wall. Looks best when placed so you can take advantage of its profile and the dramatic shadow it casts on the wall. Perfect for hallways. Damp-rated, although limited covered outdoor conditions may affect finish.

#### APPEARANCE

Material Brass, Microfiber

Material Type Cast

Finish Black, Gold Leaf

Top Coat/Sealant true