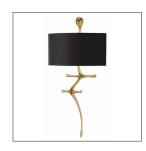

## GILBERT SCONCE

49992 H: 27 IN, W: 14.5 IN, D: 7.5 IN Gold Leaf Contract Suitable As Is This organic brass sconce finished in gold leaf speaks to movement as it arches from the wall. Looks best when placed so you can take advantage of its profile and the dramatic shadow it casts on the wall. Perfect for hallways. Damp-rated, although limited covered outdoor conditions may affect finish.

#### APPEARANCE

Material Brass, Microfiber

Material Type Cast

Finish Black, Gold Leaf

Top Coat/Sealant true