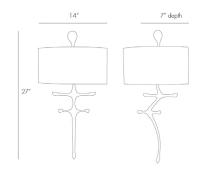

## GILBERT SCONCE

49992 H: 27 IN, W: 14.5 IN, D: 7.5 IN Gold Leaf Contract Suitable As Is This organic brass sconce finished in gold leaf speaks to movement as it arches from the wall. Looks best when placed so you can take advantage of its profile and the dramatic shadow it casts on the wall. Perfect for hallways. Damp-rated, although limited covered outdoor conditions may affect finish.

### DIMENSIONS

18 IN

Shade Side: 7 IN

Backplate H: 6 IN, W: 4.5 IN, D: 1 IN

Mount H: 4 IN, W: 4 IN, D: 1 IN

WIRING

Rating Damp

Cord 1 FT, Black, SVT